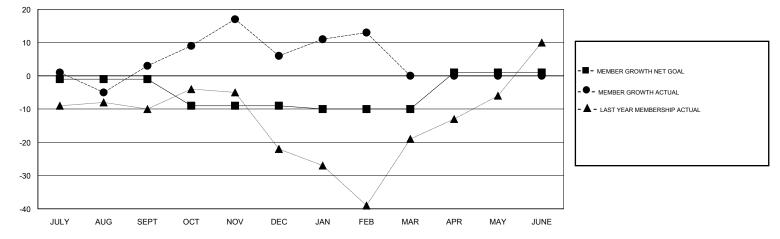

## STEVE ANTON LOCATION ILLINOIS GMT CA GMT: Clubs Members RESULTS FOR 2017-2018 RESULTS FOR 2017-2018 NEW CLUB GOAL NEW CLUBS DROPPED CLUBS MEMBER GROWTH NET MEMBER GROWTH DROPPED QUARTER QUARTER GOAL ACTUAL MEMBERS ACTUAL (including transfers) 0 1 1 -1 63 58 JULY/AUG/SEPT JULY/AUG/SEPT 0 0 0 -8 45 40 OCT/NOV/DEC OCT/NOV/DEC 0 0 0 35 26 -1 JAN/FEB/MAR JAN/FEB/MAR 1 0 0 0 0 11 APR/MAY/JUNE APR/MAY/JUNE GOALS AND ACTUAL NEW CLUBS CUMULATIVE 1 0.8 CURRENT YEAR GOALS FOR NEW CLUBS 0.6 CURRENT YEAR ACTUAL NEW CLUBS LAST YEAR ACTUAL NEW CLUBS 0.4 0.2 0 JULY AUG SEPT OCT NOV DEC JAN FEB MAR APR MAY JUNE

GOALS AND ACTUAL MEMBERS CUMULATIVE

| DROPPED CLUBS: 1 |     | 34 CLUBS OF 56 ADDED 1 OR MORE<br>NEW MEMBERS | <u>GENDER DISTRIBUTION</u><br>MALE 1,365 (72.76%)<br>FEMALE 511 (27.24%) |     |
|------------------|-----|-----------------------------------------------|--------------------------------------------------------------------------|-----|
| DROPPED MEMBERS  |     |                                               | Women Percentage Fiscal Year Goal: 8%                                    |     |
| DECEASED         | 27  | CLICK HERE FOR CUMULATIVE<br>MEMBERSHIP DATA  | TOTAL FAMILY UNIT MEMBERS                                                | 318 |
| CLUB CANCELLED   | 0   |                                               |                                                                          | 160 |
| OTHER            | 97  |                                               | FAMILY MEMBERS PAYING HALF 16 DUES                                       |     |
| TOTAL            | 124 |                                               |                                                                          |     |